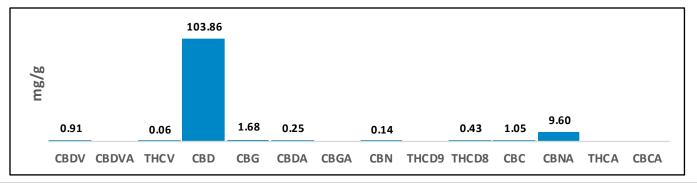

## **Cannabinoid Potency and Profile**

| Cannabinoid | Result (%) | Result (mg/g) | mg/bottle |
|-------------|------------|---------------|-----------|
| CBDV        | 0.09%      | 0.91          | 25.48     |
| CBDVA       | N/D        | N/D           | N/D       |
| THCV        | 0.01%      | 0.06          | 1.68      |
| CBD         | 10.39%     | 103.86        | 2908.08   |
| CBG         | 0.17%      | 1.68          | 47.04     |
| CBDA        | 0.03%      | 0.25          | 7.00      |
| CBGA        | N/D        | N/D           | N/D       |
| CBN         | 0.01%      | 0.14          | 3.92      |
| THCD9       | N/D        | N/D           | N/D       |
| THCD8       | 0.04%      | 0.43          | 12.04     |
| CBC         | 0.10%      | 1.05          | 29.40     |
| CBNA        | 0.96%      | 9.60          | 268.80    |
| THCA        | N/D        | N/D           | N/D       |
| CBCA        | N/D        | N/D           | N/D       |
| Totals      | 11.80%     | 117.98        | 3303.44   |